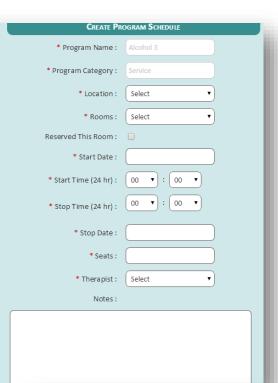

#### Programs module

Every program is associated with a session type and level (e.g. First, Second, Booster levels), and one or more locations.

Programs module consists of :

- a. Manage Session Types: Allows to view, edit, add or remove various session types (e.g. sugar, smoke, alcohol, etc)
- **b. Manage Programs**: Allows to view, add or edit details related to existing programs or add new programs. E.g. details like program level, charges, location etc can be viewed, edited or added for each program.
- c. Create/Remove Schedule : Allows create/remove program instances

#### Create Schedule