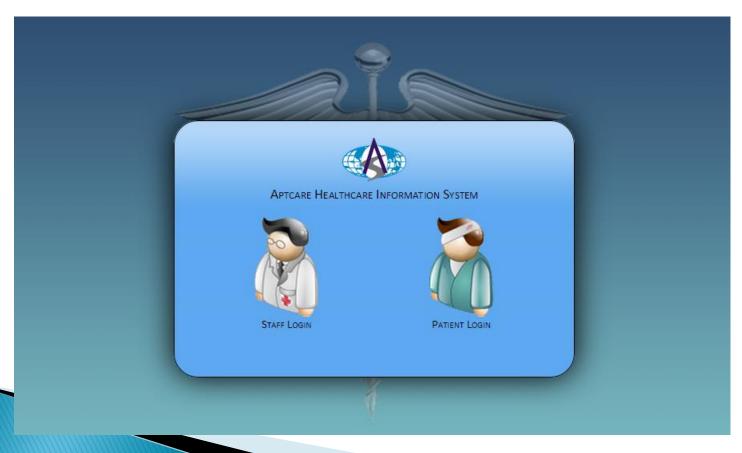

#### Aptcare-R: landing page

The screenshot below shows the landing page of Aptcare-R, which allows two types of login to access the sub-systems. The application capabilities and functionalities differ based on the type of login.

- Staff login
- Client Login