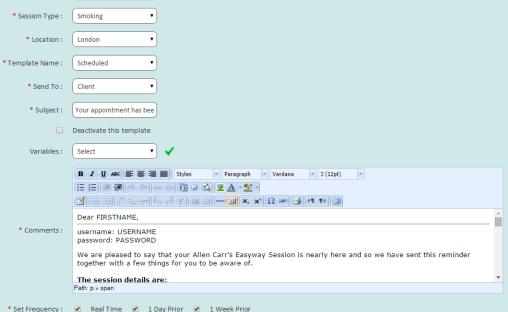

#### **System Configuration module**

This module allows the system configuration support for users, roles, templates, discount code, charge items, mode of correspondence, corporate tie-ups and associated discount schemes. It allows to create email or SMS templates for alerts and reminders for various situations.

#### Manage Templates