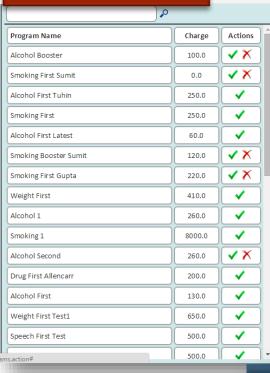

#### Programs module

Every program is associated with a session type and level (e.g. First, Second, Booster levels), and one or more locations.

Programs module consists of :

- a. Manage Session Types: Allows to view, edit, add or remove various session types (e.g. sugar, smoke, alcohol, etc)
- **b. Manage Programs**: Allows to view, add or edit details related to existing programs or add new programs. E.g. details like program level, charges, location etc can be viewed, edited or added for each program.
- c. Create/Remove Schedule : Allows create/remove program instances