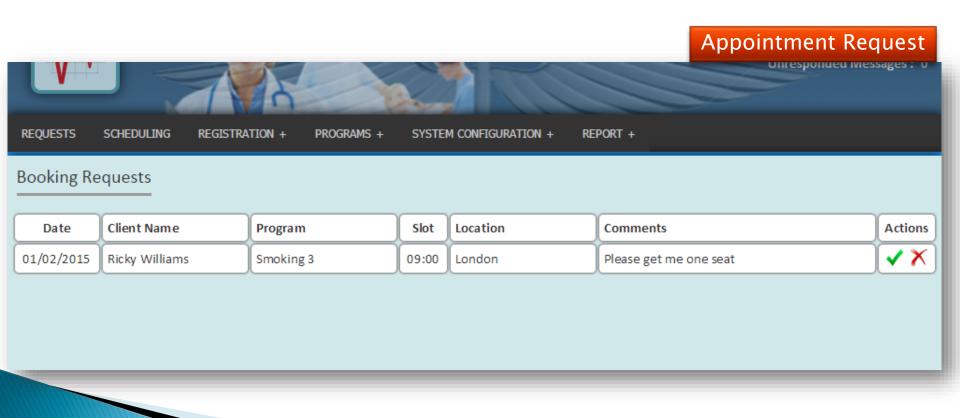

#### Requests module

This module displays the booking requests submitted by client from their portal account. The request can be either accepted and booked, or can be cancelled