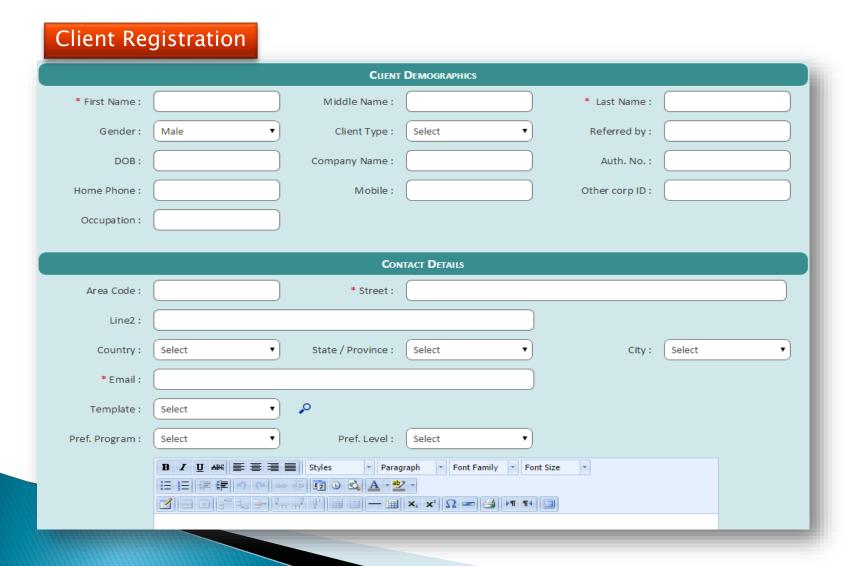

#### Registration module

Allows to manage clients and associated details like demographics, contact details etc,

Allows to view and edit details of existing clients e.g. view visits and appointments, update demographics, update portal account settings, allow client correspondence and chat, and book seats.