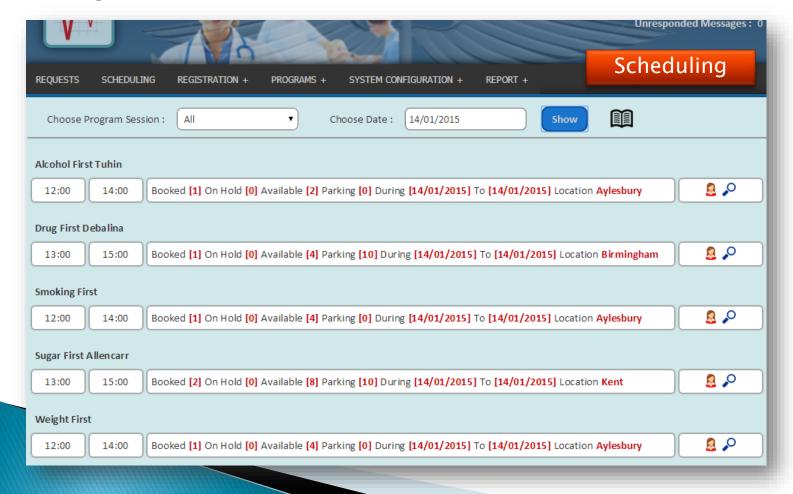

#### Scheduling module

This module allows to book clients for various program instances across dates and locations, and for each schedule, one can view the therapist details and participants list. For each schedule session, it displays the no. of seats available, booked or on hold, as well as no. of parking slots available.