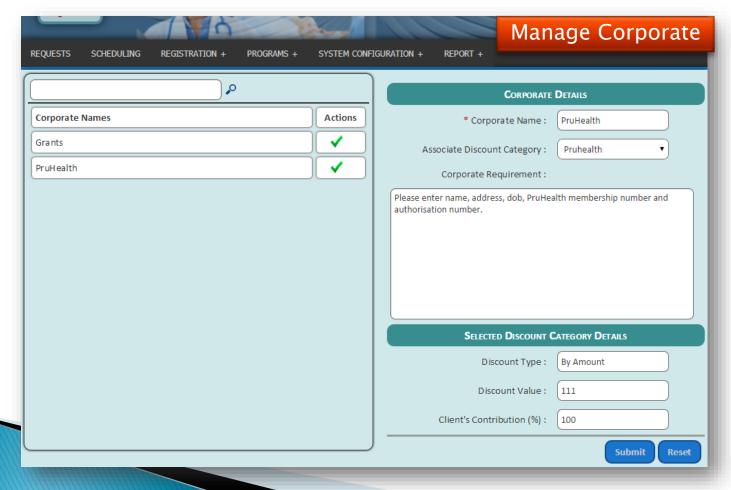

#### **System Configuration module**

This module allows the system configuration support for users, roles, templates, discount code, charge items, mode of correspondence, corporate tie-ups and associated discount schemes. It allows to create email or SMS templates for alerts and reminders for various situations.