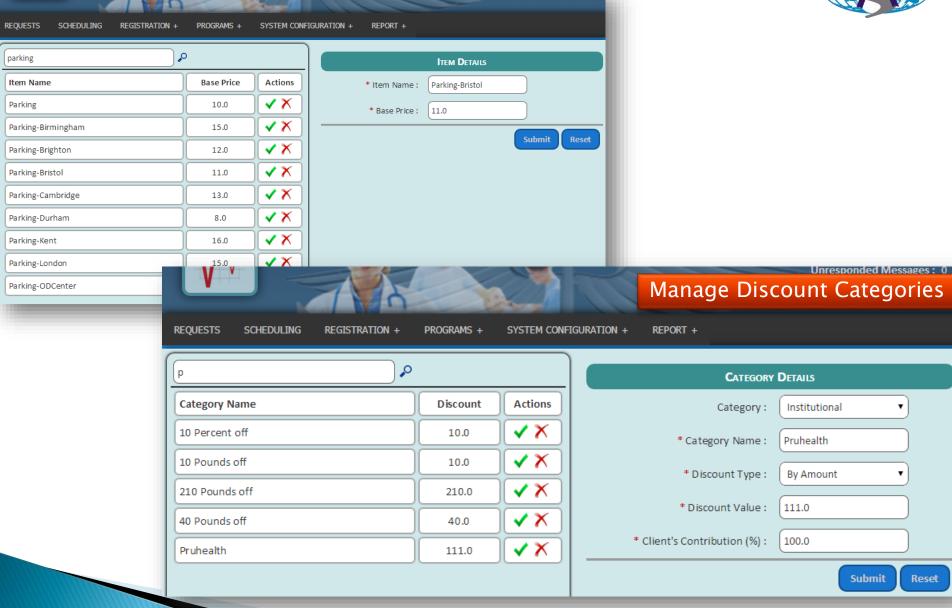

#### **System Configuration module**

This module allows the system configuration support for users, roles, templates, discount code, charge items, mode of correspondence, corporate tie-ups and associated discount schemes. It allows to create email or SMS templates for alerts and reminders for various situations.

#### Manage Charge Items