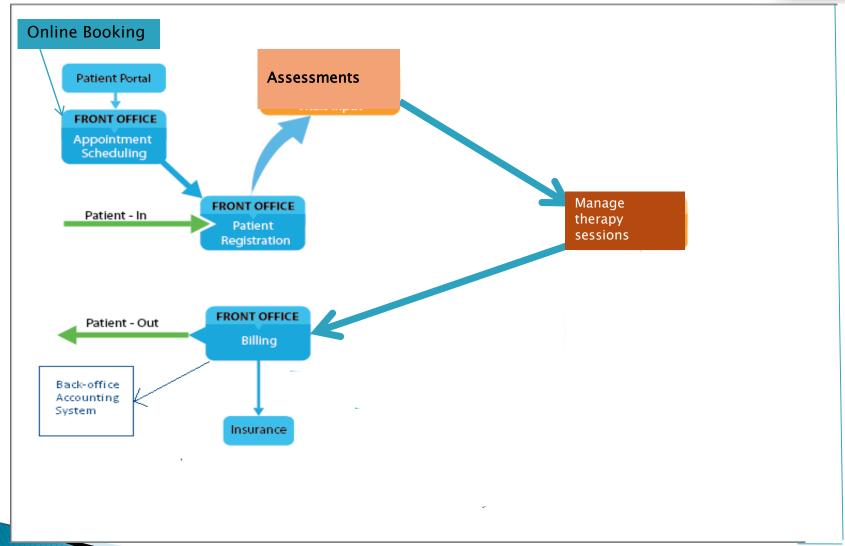

# Aptcare-R for smoking, drugs & alcohol cessation management

The product is developed specially for smoking, alcohol and drugs cessation management clinic

#### The Aptcare-R version includes:

- Client Booking & Appointment Scheduling
- Assessments (Smoking, alcohol, drugs and weight management)
- Billing & Invoicing
- Patient Record Creation and Charting
- Online payment integration
- Integration with CRM tools
- Extensive Analytics and Reporting
- Management of corporate tie-ups
- Supports time bound promotional pricing
- User customisable alerts and reminders (Email, SMS)
- Extensive system configuration
- Client portal and communication with online payment facility
- Support for multiple locations
- Mobile site support for client portal