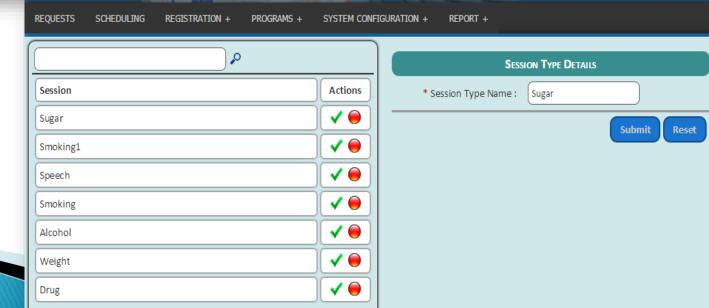

#### Programs module

Every program is associated with a session type and level (e.g. First, Second, Booster levels), and one or more locations.

Programs module consists of :

- a. Manage Session Types: Allows to view, edit, add or remove various session types (e.g. sugar, smoke, alcohol, etc)
- **b. Manage Programs**: Allows to view, add or edit details related to existing programs or add new programs. E.g. details like program level, charges, location etc can be viewed, edited or added for each program.
- c. Create/Remove Schedule : Allows create/remove program instances

#### Manage Session Types