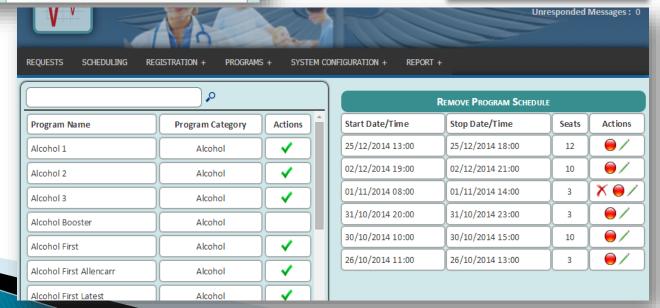

#### Programs module

Every program is associated with a session type and level (e.g. First, Second, Booster levels), and one or more locations.

Programs module consists of :

- a. Manage Session Types: Allows to view, edit, add or remove various session types (e.g. sugar, smoke, alcohol, etc)
- **b. Manage Programs**: Allows to view, add or edit details related to existing programs or add new programs. E.g. details like program level, charges, location etc can be viewed, edited or added for each program.
- c. Create/Remove Schedule : Allows create/remove program instances

#### Remove Schedule