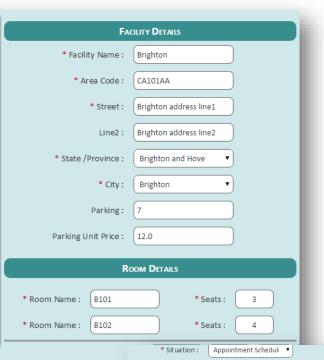

for various program instances across dates and locations, and for each schedule, one can view the therapist details and participants list. For each schedule session, it displays the no. of seats available, booked or on hold, as well as no. of parking slots available.



#### Requests module



This module displays the booking requests submitted by client from their portal account. The request can be either accepted and booked, or can be cancelled



#### **System Configuration module**



This module allows the system configuration support for users, roles, templates, discount code, charge items, mode of correspondence, corporate tie-ups and associated discount schemes. It allows to create email or SMS templates for alerts and reminders for various situations.



#### Manage Facilities





\* Template Type:



#### Manage Templates



#### Manage Charge Items





#### Reports module



| Day of Session Reception Report                                                                                                             |                |              |               |            |                    |      |           |  |  |
|---------------------------------------------------------------------------------------------------------------------------------------------|----------------|--------------|---------------|------------|--------------------|------|-----------|--|--|
| Choose Level: All ▼ Choose Program: All ▼ Choose Location: All ▼                                                                            |                |              |               |