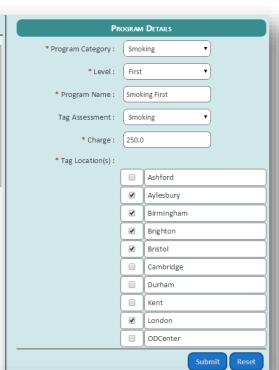

#### Programs module

Every program is associated with a session type and level (e.g. First, Second, Booster levels), and one or more locations.

Programs module consists of :

- a. Manage Session Types: Allows to view, edit, add or remove various session types (e.g. sugar, smoke, alcohol, etc)
- **b. Manage Programs**: Allows to view, add or edit details related to existing programs or add new programs. E.g. details like program level, charges, location etc can be viewed, edited or added for each program.
- c. Create/Remove Schedule : Allows create/remove program instances

#### Manage Programs