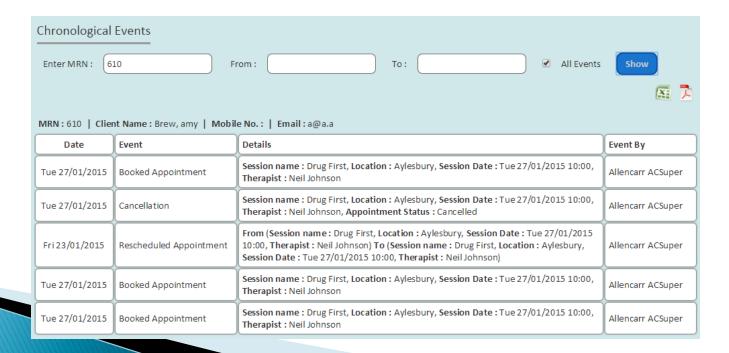

This module provides different reports like sessions by therapists, list of sessions, weekly sales report, quarterly report, corporate report, invoice report, parking report, refund report, chronology report and others.