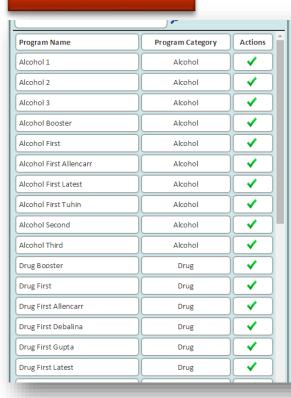

#### Programs module

Every program is associated with a session type and level (e.g. First, Second, Booster levels), and one or more locations.

Programs module consists of :

- a. Manage Session Types: Allows to view, edit, add or remove various session types (e.g. sugar, smoke, alcohol, etc)
- **b. Manage Programs**: Allows to view, add or edit details related to existing programs or add new programs. E.g. details like program level, charges, location etc can be viewed, edited or added for each program.
- c. Create/Remove Schedule : Allows create/remove program instances

#### Manage Programs