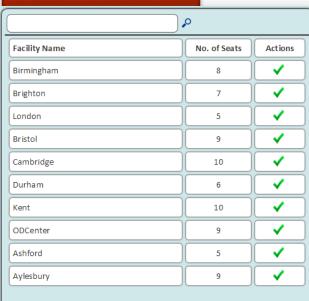

#### Programs module

Every program is associated with a session type and level (e.g. First, Second, Booster levels), and one or more locations.

Programs module consists of :

- a. Manage Session Types: Allows to view, edit, add or remove various session types (e.g. sugar, smoke, alcohol, etc)
- **b. Manage Programs**: Allows to view, add or edit details related to existing programs or add new programs. E.g. details like program level, charges, location etc can be viewed, edited or added for each program.
- c. Create/Remove Schedule : Allows create/remove program instances

#### Scheduling module

This module allows to book clients for various program instances across dates and locations, and for each schedule, one can view the therapist details and participants list. For each schedule session, it displays the no. of seats available, booked or on hold, as well as no. of parking slots available.

#### Manage Facilities

\* Template Type: